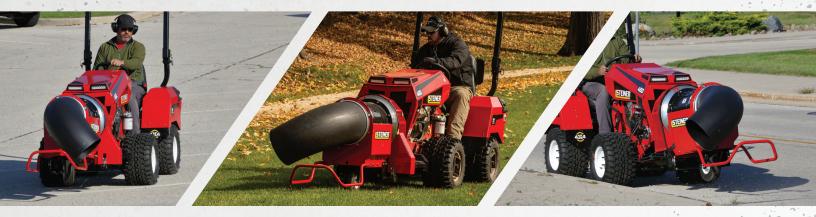

## **BIG ON POWER. NOT ON NOISE.**

The Turbine Power Blower attachment easily blows away leaves and debris. The powerful yet quiet axial-flow design produces wind speeds up to 114 MPH and is equipped with a hydraulically controlled, 360-degree nozzle.

## **MODEL PB200**

- Overall width: 27"
- Overall height: 33"
- Overall length: 67"
- Airflow: 8000 cfm
- Wind speed: 114 MPH
- Wind speed (deflected to front): 78 MPH
- Sound level (while seated in operator seat): 91 dBA
- Weight: 235 lb
- Weight on caster: 195 lb