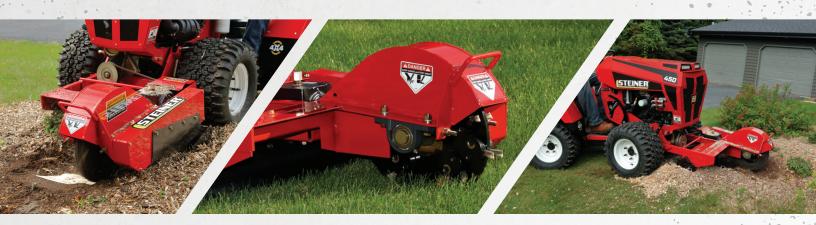

## STUMP CUTTER

24 POWERFUL, CARBIDE CUTTING TEETH 1600 RPM CUTTING SPEED | 16-INCH CUTTING DIAMETER

## CHOP STUBBORN STUMPS DOWN

The Stump Cutter attachment is equipped with a 16-inch-diameter, carbide-teeth cutting wheel, adjustable both laterally and vertically. With the right-angle gearbox powering this workhorse, you'll be able to chop through stubborn stumps and rigid roots without a problem.

## MODEL SC101

- Overall width: 34 1/2"
- Overall height: 18"
- Overall length: 37"
- Cutterhead: 24 carbide teeth
- Cutter head diameter: 16"
- Cutter head width: 3 1/4"
- Cutter head speed: 1600 RPM
- Cutting depth below ground level: 5"
- Maximum recommended cutting height above ground level: 5"
- Weight: 250 lb