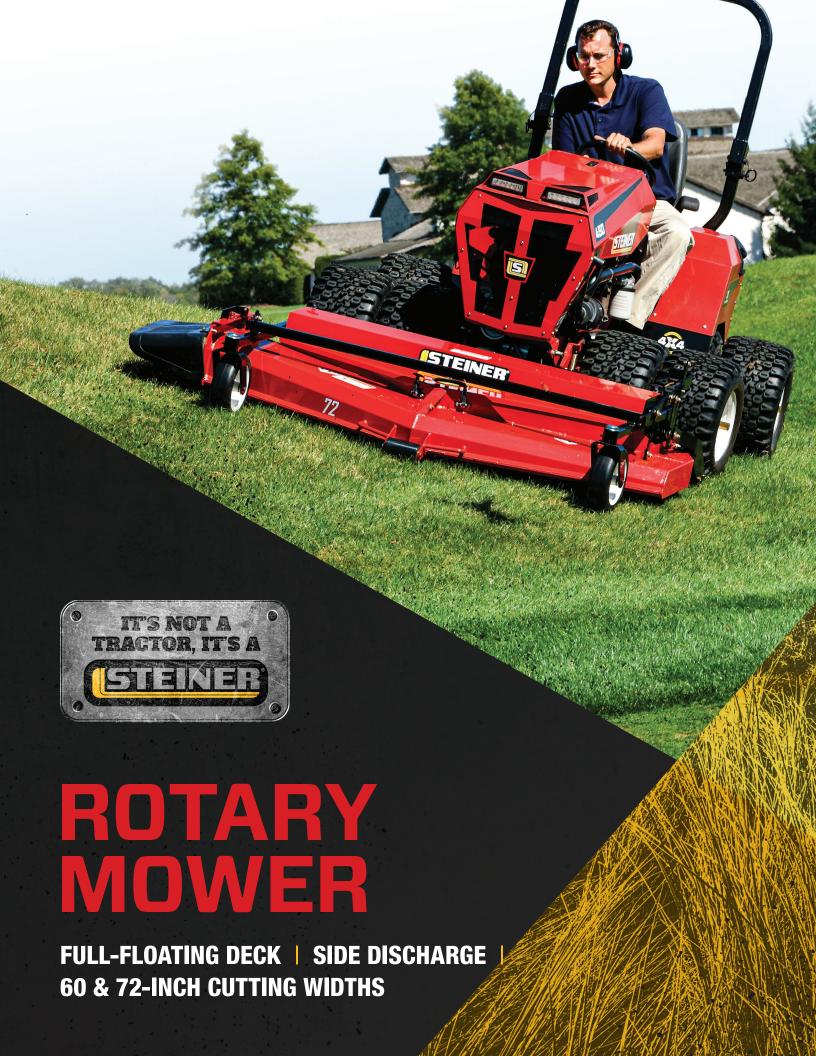

## **ROTARY MOWER**

## THE PERFECT CUT. THE PERFECT FINISH.

The Rotary Mower attachment offers the perfect finish. With a full-floating deck with three blades, this attachment will cut any job down to size with maximum precision and a consistent clipping dispersion.

## **MODEL MD460**

- Overall width with discharge chute: 74"
- Cutting width: 59 3/8"
- Cutting height: 1" to 4 1/2"
- Spindle drive: Single "V" belt
- Spindles: Tapered roller assemblies
- Blades: 3 blades, 20 1/2"
- Discharge: Side
- Wheels: 10" x 3.5" semi-pneumatic
- Weight: 360 lb
- Drive: Shaft to PTO belt

## **MODEL MD472**

- Overall width with discharge chute: 86"
- Cutting width: 72"
- Cutting height: 1" to 4"
- Spindle drive: Single "V" belt
- Spindles: Tapered roller assemblies
- Blades: 3 blades, 24 3/4"
- Discharge: Side
- Wheels: 10" x 3.5" semi-pneumatic
- Weight: 470 lb
- Drive: Shaft to PTO belt