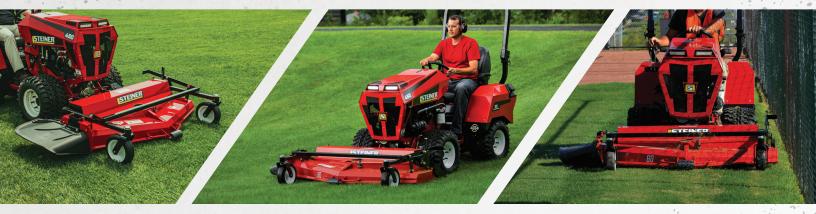

## THE PERFECT CUT. THE PERFECT FINISH.

The Rotary Mower attachment offers the perfect finish. With a full-floating deck with three blades, this attachment will cut any job down to size with maximum precision and a consistent clipping dispersion.