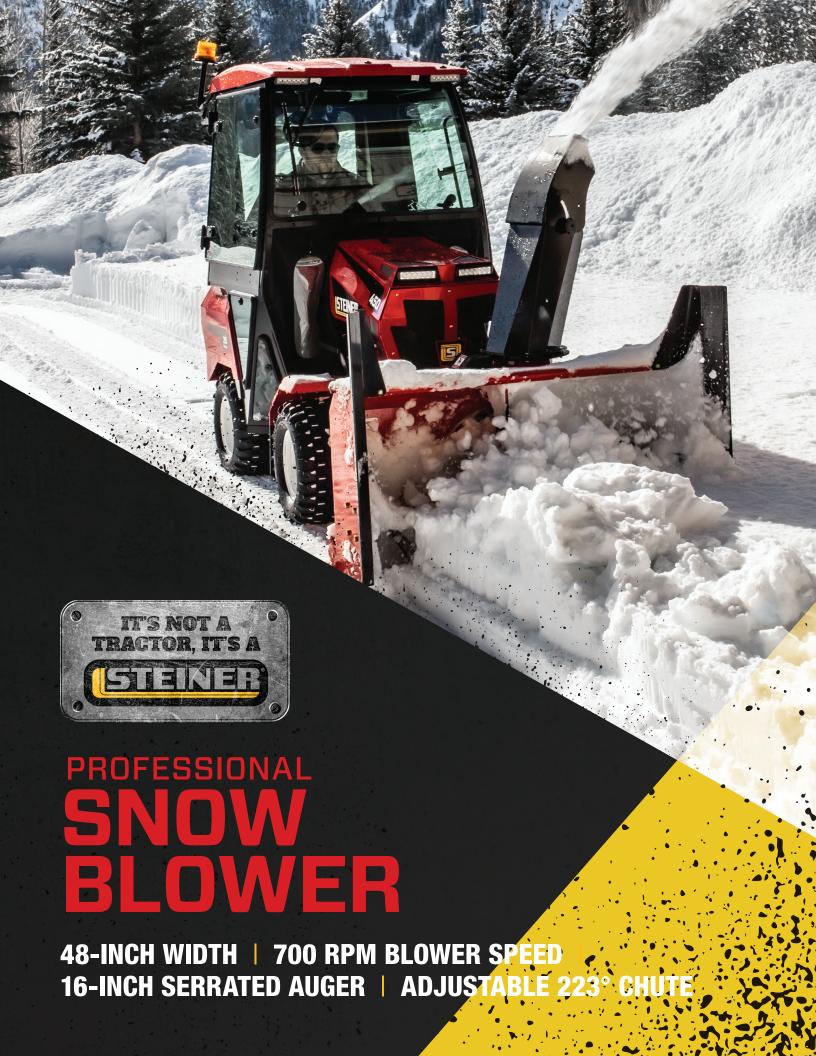

## PROFESSIONAL SNOW BLOWER

## POWER THROUGH DEEP SNOW

Cutting a wide, 48-inch path (52-inches with optional wing extensions) with a serrated auger and four-blade blower, the Professional Snow Blower attachment powers through winter's heaviest and deepest snowfalls.

## **MODEL SB648**

- Overall width: 48"
- Overall length: 44"
- Opening size: 27" high x 48" wide
- Serrated auger: 16" diameter, open center
- Blower: 18" diameter, 7" deep, 4 blades
- Width of cut: 48", 52" with optional extension wings
- Auger speed: 140 RPM
- Blower speed: 700 RPM
- Chute: 7" diameter, 223° rotation
- Height of cut: Adjustable skid shoes, 0" to 3/4"
- Weight: 450 lb