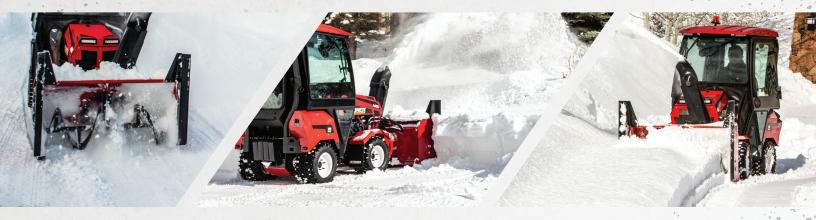

## POWER THROUGH DEEP SNOW

Cutting a wide, 48-inch path (52-inches with optional wing extensions) with a serrated auger and four-blade blower, the Professional Snow Blower attachment powers through winter's heaviest and deepest snowfalls.

## **MODEL SB648**

- Overall width: 48"
- Overall length: 44"
- Opening size: 27" high x 48" wide
- Serrated auger: 16" diameter, open center
- Blower: 18" diameter, 7" deep, 4 blades
- Width of cut: 48", 52" with optional extension wings
- Auger speed: 140 RPM
- Blower speed: 700 RPM
- Chute: 7" diameter, 223° rotation
- Height of cut: Adjustable skid shoes, 0" to 3/4"
- Weight: 450 lb