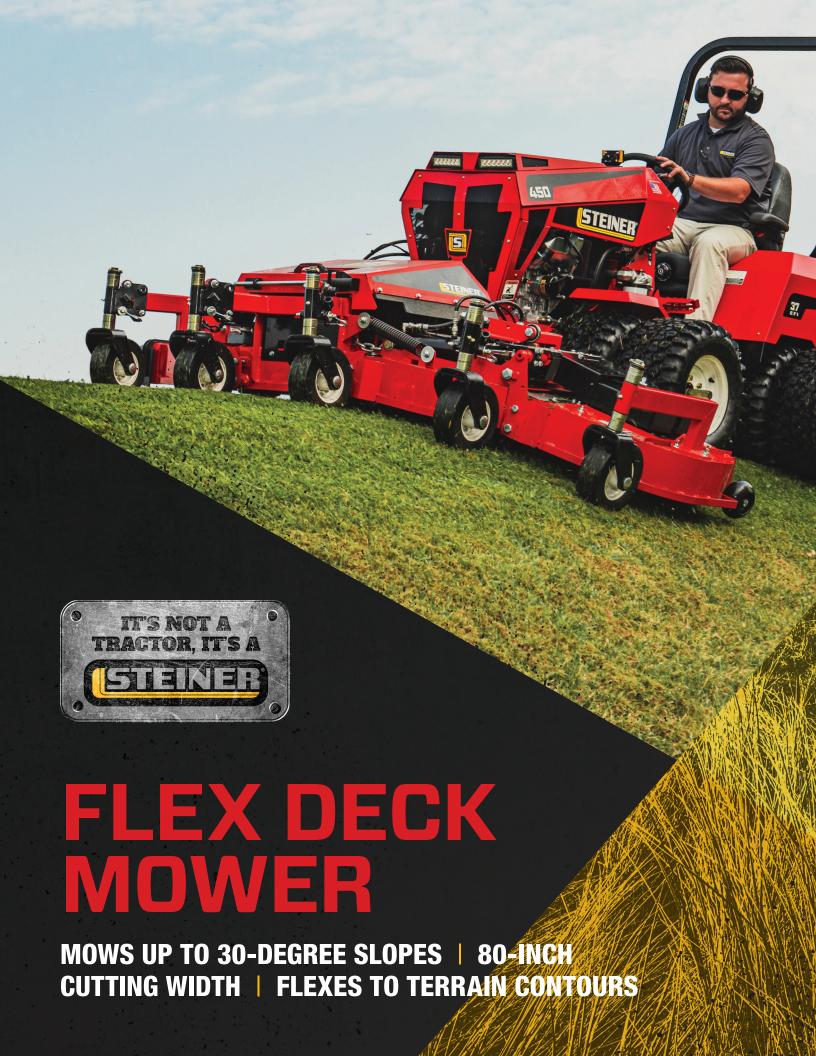

## **FLEX DECK MOWER**

## FLEX TO THE TASK AT HAND

With the Flex Deck Mower attachment, you get a high-quality, professional cut on just about any terrain—flat, uneven and sloped—up to 30 degrees. With clean directional side discharge and four independent, 21-inch decks, it's designed to effortlessly follow any slope or contour without scalping. The adjustable trim-side deck can also be easily raised to get on and off the trailer, maneuver around landscaping or move through gates.

## **MODEL 75-71305B**

- Overall width: 82"
   (70" with trim-side deck raised)
- Decks: 4, each with 4 21" high-lift blades
- Trim-side deck: 20" offset, hydraulic lift
- Cutting height: 1 1/2" to 5"
- Spindles: Cast-iron, sealed ball bearings
- Blades: 4 high-lift blades, 21"
- Wheels: 5 front, 2 rear, 9" x 3.5", no-flat, semi-pneumatic
- Discharge: Side
- Available with mulching baffle kit option (part #: 75-71313)