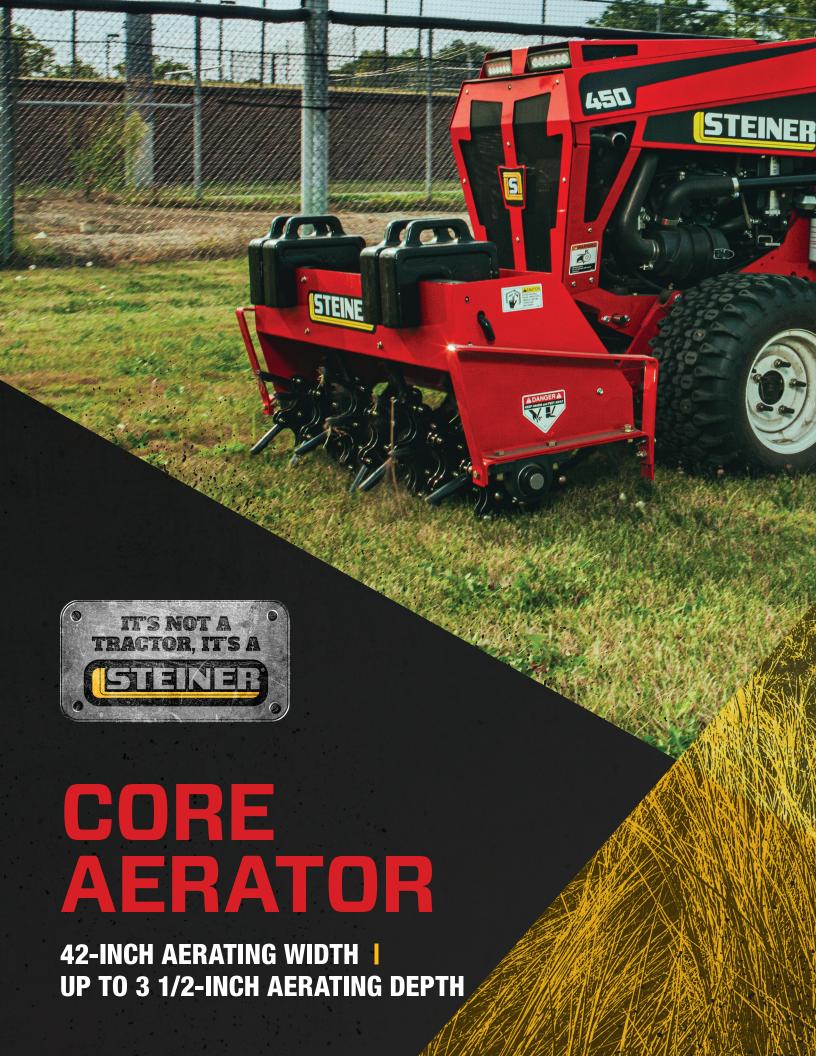

## **CORE AERATOR**

## PRECISE CORES ON ANY TERRAIN

The Core Aerator's 42-inch aeration width and independent 3/4-inch coring tine assemblies allow you to pull quality, precise cores up to 3 inches deep in the most challenging turf—helping reduce compaction and improve overall turf health.

· Aerating width: 42" actual, 48" effective

Aerating depth: Up to 3 1/2"

Aerating pattern: 6 1/2" x 7" (3.6 holes/sq ft)

Weight: 390 lb with the 4 standard weights

For more information about Steiner products, visit your Steiner dealer today.