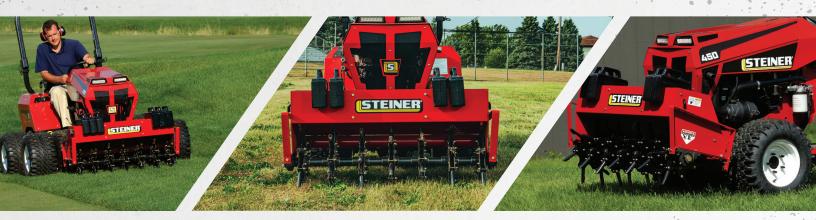

## PRECISE CORES ON ANY TERRAIN

The Core Aerator's 42-inch aeration width and independent 3/4-inch coring tine assemblies allow you to pull quality, precise cores up to 3 inches deep in the most challenging turf—helping reduce compaction and improve overall turf health.

Overall width: 45 1/2"

Working width: 40 1/4"

Overall height: 28 1/2"

Overall length: 30"

Main shaft bearings: Greasable, 1 1/2"

Tines: 6 per wheel, 3/4" core tines

 Aerating wheels: 7 steel with bushings/ pressurized lubrication fitting

· Aerating width: 42" actual, 48" effective

Aerating depth: Up to 3 1/2"

Aerating pattern: 6 1/2" x 7" (3.6 holes/sq ft)

Weight: 390 lb with the 4 standard weights

For more information about Steiner products, visit your Steiner dealer today.