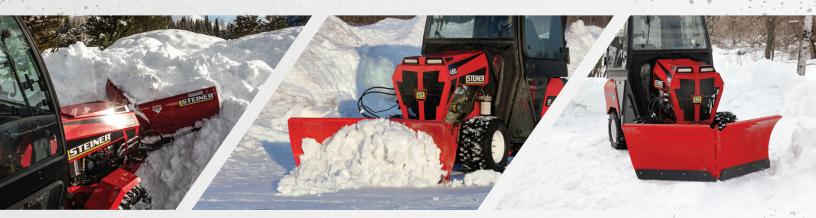

## MULTI-POSITION VERSATILITY

The Adjustable V-Blade is your go-to winter attachment. The electro-hydraulic, independent wing easily paths through heavy snow and quickly converts from a v-blade to an inverted scoop or straight-blade on the fly.

## **MODEL BD358**

- Overall width: 69 1/4"
- Cutting width:
  - Straight/Angled: 58"
  - Scoop: 49"
  - V-blade: 53"
- Overall height: 21"
- Overall length: 31"
- Blade height from cutting edge: 21"
- Angling: 30° left & right, front & back
- Skid shoes: Adjustable
- Forward tilt: Spring-loaded
- Cutting edge: 2-position, 3/8" x 4" hardened
- Weight: 248 lb